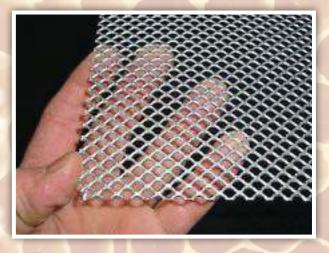

## Here at Ridgeway we have a solution

Beekeepers, Construct your own open mesh floor (OMF) to combat Varroa, improve wintering, due to lack of water vapour, and increased ventilation.

Replace the need for travelling screens, help get an accurate mite level in your hives.

These OMF floors with our mesh, work, by allowing any dislodged mites to fall from the hive where they are unable to re enter the hive.

Use our MESH also, as a travelling screen when moving your bees

Use our galvanised expanded mesh sheeting which is available in 8x4 sheets for collection, or delivery can be organised at courier cost.